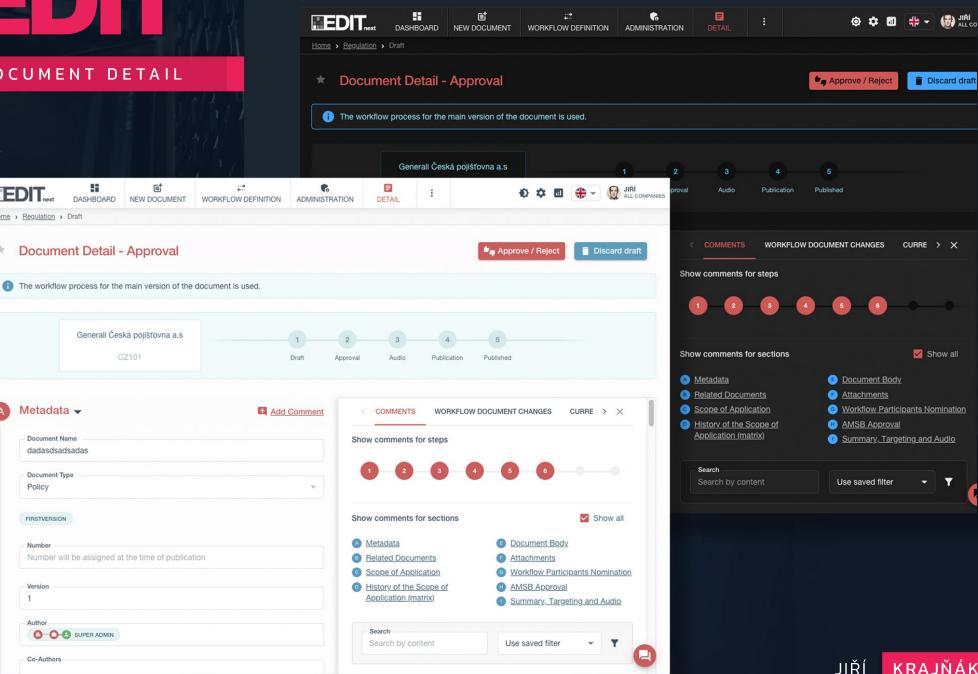

# **Current employment**

Generali CEE Holding Frontend Team Leader role

2021 Contract I've been leading the frontend development and UI / graphic design of EDIT, a on-premise deployed platform for the management and

distribution of internal regulations.

# **Current Project**

| <b>EDIT</b><br>2021 - now | I've been leading the frontend development and UI /<br>graphic design of EDIT, a on-premise deployed<br>platform for the management and distribution of |
|---------------------------|---------------------------------------------------------------------------------------------------------------------------------------------------------|
| React                     | internal regulations for regional countries Generali is                                                                                                 |
| Typescript                | active in. Tech stack used - Typescript, React 18,                                                                                                      |
| Material UI               | Redux Toolkit, Material UI, Framer Motion, Jest,                                                                                                        |
| Jest                      | React Testing Library, Webpack. The deployment                                                                                                          |
| React Testing Library     | process is automated using Jenkins.                                                                                                                     |

#### **Detailed Description**

We're using linting to unify the codebase - ESLlint to check for pattern analysis and Prettier for code formatting. The deployment process is automated using Jenkins. The backend is written in .NET, the API is RESTful. I've written around 60% of the frontend application, designed over 90% of it, and written the vast majority of unit tests, covering hooks, components, utility functions, as well as RTK slices. Aiming for 60% overall coverage.